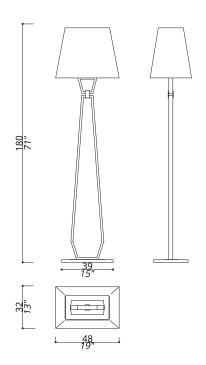

# TRAPEZE COLLECTION Floor lamp

### 841-NC-04

1 LIGHT TYPE E27 MAX 105W

### **FINISH**

Structure in L\_57 (white finish); details and connection box in F\_31 (polished nickel finish). Metal base.

## SHADE DIMENSIONS

cm. W.44 x D.32 x H.37

# SHADE FABRIC

TS04 (white chinette)