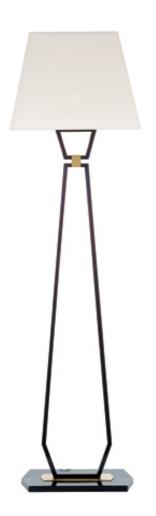

# TRAPEZE COLLECTION Floor lamp

### 841-BB-24

1 LIGHT TYPE E27 MAX 105W

### **FINISH**

Structure and base in F\_13 (burnished brass finish); details in F\_10 (natural brass). Metal base.

### SHADE DIMENSIONS

cm. W.44 x D.32 x H.37

# SHADE FABRIC

TS24 (gold trevira wave)