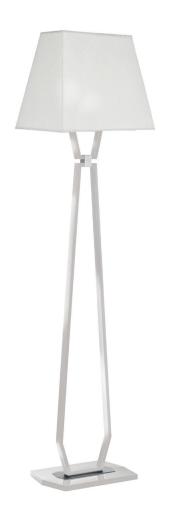

# TRAPEZE COLLECTION Floor lamp

### 841-NC-04

1 LIGHT TYPE E27 MAX 105W

### **FINISH**

Structure in L\_57 (white finish); details and connection box in F\_31 (polished nickel finish). Metal base.

## SHADE DIMENSIONS

cm. W.44 x D.32 x H.37

# SHADE FABRIC

TS04 (white chinette)