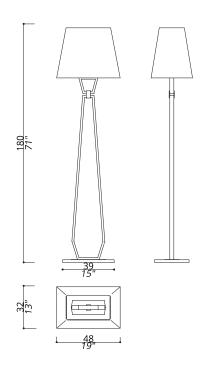

# TRAPEZE COLLECTION Floor lamp

### 841-BB-24

1 LIGHT TYPE E27 MAX 105W

### **FINISH**

Structure and base in F\_13 (burnished brass finish); details in F\_10 (natural brass). Metal base.

### SHADE DIMENSIONS

cm. W.44 x D.32 x H.37

# SHADE FABRIC

TS24 (gold trevira wave)